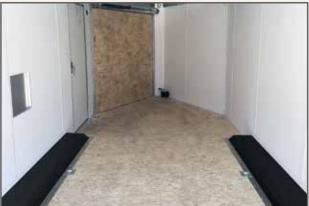

## STANDARD FEATURES

- 6' V-Front with Polished Aluminum Front Nose
- Mid-Deck Platform with Tapered Drive Over Wheel Boxes
- 94"W Rear Ramp Door with Spring Assist
- 48" Beavertail
- 66"W Front Ramp Door
- 36" Side Entry Door with Fold Down Steel Step (Road Side)
- 16" OC Floor Crossmembers
- 16" OC Tube Vertical Wall Posts
- 16" OC Tube Roof Framing
- 2000 lb. Front Wind Tongue Jack
- 3-Piece A-Frame
- Smooth Aluminum Fenderettes
- Torflex® Torsion Axles
- Radial Tires with Aluminum Wheels
- 3/4" PlexCore<sup>TM</sup> High-Performance Flooring
- White Vinyl Interior Sidewall Liner
- ATP Kickplate (12"H)
- 12v LED Interior Dome Lights (2) with Switch
- 12v LED Exterior Lighting Tail/Clearance Lights
- LED Rear ID Bar with Loading Light with Switch
- 1-Piece Aluminum Roof
- Bonded .030 Aluminum Exterior (Smooth Appearance)
- Flow-Thru Sidewall Vents
- 14in x 14in Non-Powered Roof Vent
- 5,000 lb. D-Rings (6)
- 24" ATP Stoneguard
- 14" x 14" Access/Fuel Door
- 3-Year Limited Warranty