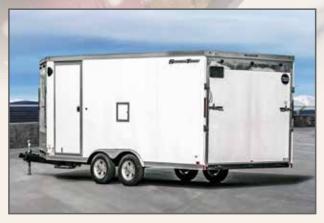

The new Wells Cargo® steel SportTrac mid-deck is your no limits trailer for all your powersport toys. An all-steel frame offers plenty of strength and long-lasting durability. Ramp doors, front & rear, for quick takeoffs on arrival and easy loading when heading back home. The mid-deck platform height is a hybrid design with drive over wheel boxes. Perfect for all your off-road throttle machines.

## STANDARD FEATURES

- 6' V-Front with Polished Aluminum Front Nose
- Mid-Deck Platform with Tapered Drive Over Wheel Boxes
- 94"W Rear Ramp Door with Spring Assist
- 48" Beavertail
- 66"W Front Ramp Door
- 36" Side Entry Door with Fold Down Steel Step (Road Side)
- 16" OC Floor Crossmembers
- 16" OC Tube Vertical Wall Posts
- 16" OC Tube Roof Framing
- 2000 lb. Front Wind Tongue Jack
- 3-Piece A-Frame
- Smooth Aluminum Fenderettes
- Torflex® Torsion Axles
- Radial Tires with Aluminum Wheels
- 3/4" PlexCore<sup>TM</sup> High-Performance Flooring
- White Vinyl Interior Sidewall Liner
- ATP Kickplate (12"H)
- 12v LED Interior Dome Lights (2) with Switch
- 12v LED Exterior Lighting Tail/Clearance Lights
- LED Rear ID Bar with Loading Light with Switch
- 1-Piece Aluminum Roof
- Bonded .030 Aluminum Exterior (Smooth Appearance)
- Flow-Thru Sidewall Vents
- 14in x 14in Non-Powered Roof Vent
- 5,000 lb. D-Rings (6)
- 24" ATP Stoneguard
- 14" x 14" Access/Fuel Door
- 3-Year Limited Warranty