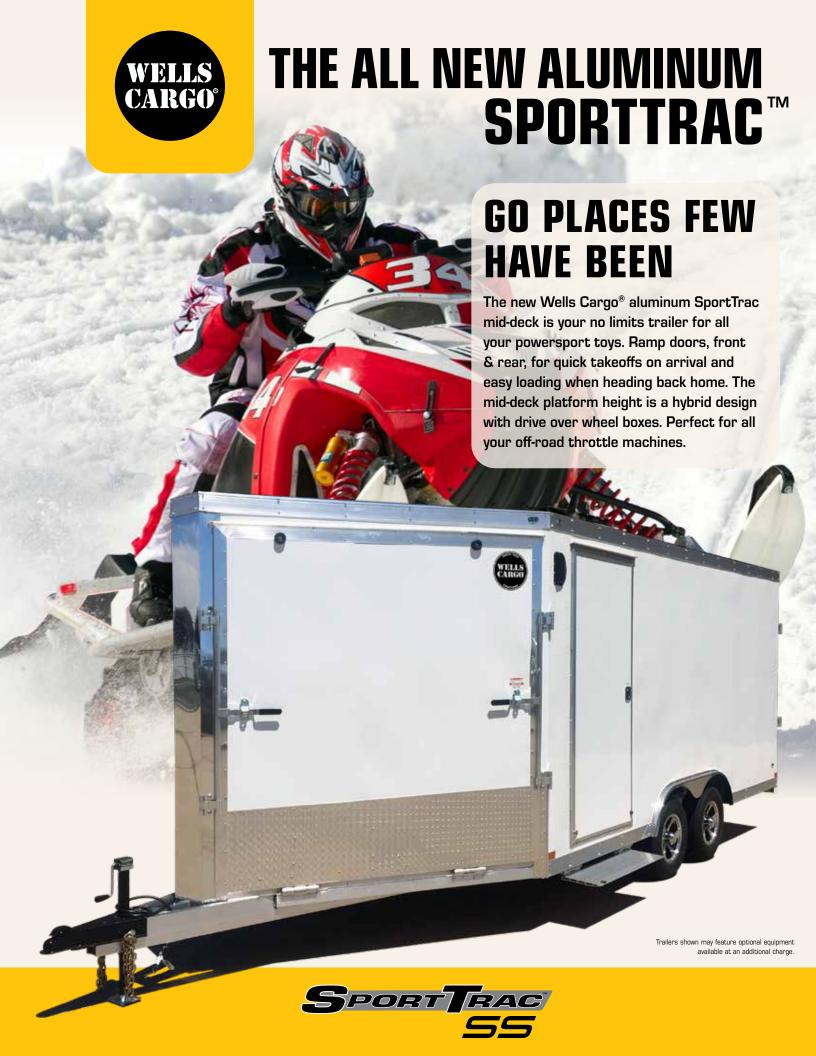

## **SPECIFICATIONS**

|                                                     | A DESCRIPTION OF THE PERSON OF |                      | The second secon |
|-----------------------------------------------------|--------------------------------------------------------------------------------------------------------------------------------------------------------------------------------------------------------------------------------------------------------------------------------------------------------------------------------------------------------------------------------------------------------------------------------------------------------------------------------------------------------------------------------------------------------------------------------------------------------------------------------------------------------------------------------------------------------------------------------------------------------------------------------------------------------------------------------------------------------------------------------------------------------------------------------------------------------------------------------------------------------------------------------------------------------------------------------------------------------------------------------------------------------------------------------------------------------------------------------------------------------------------------------------------------------------------------------------------------------------------------------------------------------------------------------------------------------------------------------------------------------------------------------------------------------------------------------------------------------------------------------------------------------------------------------------------------------------------------------------------------------------------------------------------------------------------------------------------------------------------------------------------------------------------------------------------------------------------------------------------------------------------------------------------------------------------------------------------------------------------------------|----------------------|--------------------------------------------------------------------------------------------------------------------------------------------------------------------------------------------------------------------------------------------------------------------------------------------------------------------------------------------------------------------------------------------------------------------------------------------------------------------------------------------------------------------------------------------------------------------------------------------------------------------------------------------------------------------------------------------------------------------------------------------------------------------------------------------------------------------------------------------------------------------------------------------------------------------------------------------------------------------------------------------------------------------------------------------------------------------------------------------------------------------------------------------------------------------------------------------------------------------------------------------------------------------------------------------------------------------------------------------------------------------------------------------------------------------------------------------------------------------------------------------------------------------------------------------------------------------------------------------------------------------------------------------------------------------------------------------------------------------------------------------------------------------------------------------------------------------------------------------------------------------------------------------------------------------------------------------------------------------------------------------------------------------------------------------------------------------------------------------------------------------------------|
|                                                     | STM8522T2                                                                                                                                                                                                                                                                                                                                                                                                                                                                                                                                                                                                                                                                                                                                                                                                                                                                                                                                                                                                                                                                                                                                                                                                                                                                                                                                                                                                                                                                                                                                                                                                                                                                                                                                                                                                                                                                                                                                                                                                                                                                                                                      | STM8522T3            | STM8528T3                                                                                                                                                                                                                                                                                                                                                                                                                                                                                                                                                                                                                                                                                                                                                                                                                                                                                                                                                                                                                                                                                                                                                                                                                                                                                                                                                                                                                                                                                                                                                                                                                                                                                                                                                                                                                                                                                                                                                                                                                                                                                                                      |
| Body: Length                                        | 22' 0"                                                                                                                                                                                                                                                                                                                                                                                                                                                                                                                                                                                                                                                                                                                                                                                                                                                                                                                                                                                                                                                                                                                                                                                                                                                                                                                                                                                                                                                                                                                                                                                                                                                                                                                                                                                                                                                                                                                                                                                                                                                                                                                         | 22' 0"               | 28'0"                                                                                                                                                                                                                                                                                                                                                                                                                                                                                                                                                                                                                                                                                                                                                                                                                                                                                                                                                                                                                                                                                                                                                                                                                                                                                                                                                                                                                                                                                                                                                                                                                                                                                                                                                                                                                                                                                                                                                                                                                                                                                                                          |
| Width                                               | 8' 4"                                                                                                                                                                                                                                                                                                                                                                                                                                                                                                                                                                                                                                                                                                                                                                                                                                                                                                                                                                                                                                                                                                                                                                                                                                                                                                                                                                                                                                                                                                                                                                                                                                                                                                                                                                                                                                                                                                                                                                                                                                                                                                                          | 8' 4"                | 8' 4"                                                                                                                                                                                                                                                                                                                                                                                                                                                                                                                                                                                                                                                                                                                                                                                                                                                                                                                                                                                                                                                                                                                                                                                                                                                                                                                                                                                                                                                                                                                                                                                                                                                                                                                                                                                                                                                                                                                                                                                                                                                                                                                          |
| Length                                              | 24' 9"                                                                                                                                                                                                                                                                                                                                                                                                                                                                                                                                                                                                                                                                                                                                                                                                                                                                                                                                                                                                                                                                                                                                                                                                                                                                                                                                                                                                                                                                                                                                                                                                                                                                                                                                                                                                                                                                                                                                                                                                                                                                                                                         | 24'9"                | 30'9"                                                                                                                                                                                                                                                                                                                                                                                                                                                                                                                                                                                                                                                                                                                                                                                                                                                                                                                                                                                                                                                                                                                                                                                                                                                                                                                                                                                                                                                                                                                                                                                                                                                                                                                                                                                                                                                                                                                                                                                                                                                                                                                          |
| Overall: Width                                      | 8' 6"                                                                                                                                                                                                                                                                                                                                                                                                                                                                                                                                                                                                                                                                                                                                                                                                                                                                                                                                                                                                                                                                                                                                                                                                                                                                                                                                                                                                                                                                                                                                                                                                                                                                                                                                                                                                                                                                                                                                                                                                                                                                                                                          | 8' 6"                | 8' 6"                                                                                                                                                                                                                                                                                                                                                                                                                                                                                                                                                                                                                                                                                                                                                                                                                                                                                                                                                                                                                                                                                                                                                                                                                                                                                                                                                                                                                                                                                                                                                                                                                                                                                                                                                                                                                                                                                                                                                                                                                                                                                                                          |
| Height                                              | 9'1"                                                                                                                                                                                                                                                                                                                                                                                                                                                                                                                                                                                                                                                                                                                                                                                                                                                                                                                                                                                                                                                                                                                                                                                                                                                                                                                                                                                                                                                                                                                                                                                                                                                                                                                                                                                                                                                                                                                                                                                                                                                                                                                           | 9'1"                 | 9'1"                                                                                                                                                                                                                                                                                                                                                                                                                                                                                                                                                                                                                                                                                                                                                                                                                                                                                                                                                                                                                                                                                                                                                                                                                                                                                                                                                                                                                                                                                                                                                                                                                                                                                                                                                                                                                                                                                                                                                                                                                                                                                                                           |
| Length (including "V")                              | 21' 8"                                                                                                                                                                                                                                                                                                                                                                                                                                                                                                                                                                                                                                                                                                                                                                                                                                                                                                                                                                                                                                                                                                                                                                                                                                                                                                                                                                                                                                                                                                                                                                                                                                                                                                                                                                                                                                                                                                                                                                                                                                                                                                                         | 21' 8"               | 27' 8"                                                                                                                                                                                                                                                                                                                                                                                                                                                                                                                                                                                                                                                                                                                                                                                                                                                                                                                                                                                                                                                                                                                                                                                                                                                                                                                                                                                                                                                                                                                                                                                                                                                                                                                                                                                                                                                                                                                                                                                                                                                                                                                         |
| Interior: Width<br>Height                           | 8' 1"<br>7'0"                                                                                                                                                                                                                                                                                                                                                                                                                                                                                                                                                                                                                                                                                                                                                                                                                                                                                                                                                                                                                                                                                                                                                                                                                                                                                                                                                                                                                                                                                                                                                                                                                                                                                                                                                                                                                                                                                                                                                                                                                                                                                                                  | 8' 1"<br>7'0"        | 8' 1"<br>7'0"                                                                                                                                                                                                                                                                                                                                                                                                                                                                                                                                                                                                                                                                                                                                                                                                                                                                                                                                                                                                                                                                                                                                                                                                                                                                                                                                                                                                                                                                                                                                                                                                                                                                                                                                                                                                                                                                                                                                                                                                                                                                                                                  |
| Width Between Wheel Boxes                           | 78-1/2"                                                                                                                                                                                                                                                                                                                                                                                                                                                                                                                                                                                                                                                                                                                                                                                                                                                                                                                                                                                                                                                                                                                                                                                                                                                                                                                                                                                                                                                                                                                                                                                                                                                                                                                                                                                                                                                                                                                                                                                                                                                                                                                        | 78-1/2"              | 78-1/2"                                                                                                                                                                                                                                                                                                                                                                                                                                                                                                                                                                                                                                                                                                                                                                                                                                                                                                                                                                                                                                                                                                                                                                                                                                                                                                                                                                                                                                                                                                                                                                                                                                                                                                                                                                                                                                                                                                                                                                                                                                                                                                                        |
| Platform Height                                     | 19"                                                                                                                                                                                                                                                                                                                                                                                                                                                                                                                                                                                                                                                                                                                                                                                                                                                                                                                                                                                                                                                                                                                                                                                                                                                                                                                                                                                                                                                                                                                                                                                                                                                                                                                                                                                                                                                                                                                                                                                                                                                                                                                            | 19"                  | 19"                                                                                                                                                                                                                                                                                                                                                                                                                                                                                                                                                                                                                                                                                                                                                                                                                                                                                                                                                                                                                                                                                                                                                                                                                                                                                                                                                                                                                                                                                                                                                                                                                                                                                                                                                                                                                                                                                                                                                                                                                                                                                                                            |
|                                                     |                                                                                                                                                                                                                                                                                                                                                                                                                                                                                                                                                                                                                                                                                                                                                                                                                                                                                                                                                                                                                                                                                                                                                                                                                                                                                                                                                                                                                                                                                                                                                                                                                                                                                                                                                                                                                                                                                                                                                                                                                                                                                                                                |                      |                                                                                                                                                                                                                                                                                                                                                                                                                                                                                                                                                                                                                                                                                                                                                                                                                                                                                                                                                                                                                                                                                                                                                                                                                                                                                                                                                                                                                                                                                                                                                                                                                                                                                                                                                                                                                                                                                                                                                                                                                                                                                                                                |
| Torflex® Suspension E-Z® Lube Axles: Qty Total GAWR | Tandem<br>7.000 lbs.                                                                                                                                                                                                                                                                                                                                                                                                                                                                                                                                                                                                                                                                                                                                                                                                                                                                                                                                                                                                                                                                                                                                                                                                                                                                                                                                                                                                                                                                                                                                                                                                                                                                                                                                                                                                                                                                                                                                                                                                                                                                                                           | Tandem<br>7.000 lbs. | Tandem<br>7.000 lbs.                                                                                                                                                                                                                                                                                                                                                                                                                                                                                                                                                                                                                                                                                                                                                                                                                                                                                                                                                                                                                                                                                                                                                                                                                                                                                                                                                                                                                                                                                                                                                                                                                                                                                                                                                                                                                                                                                                                                                                                                                                                                                                           |
| Type                                                | 45° Down                                                                                                                                                                                                                                                                                                                                                                                                                                                                                                                                                                                                                                                                                                                                                                                                                                                                                                                                                                                                                                                                                                                                                                                                                                                                                                                                                                                                                                                                                                                                                                                                                                                                                                                                                                                                                                                                                                                                                                                                                                                                                                                       | 45° Down             | 45° Down                                                                                                                                                                                                                                                                                                                                                                                                                                                                                                                                                                                                                                                                                                                                                                                                                                                                                                                                                                                                                                                                                                                                                                                                                                                                                                                                                                                                                                                                                                                                                                                                                                                                                                                                                                                                                                                                                                                                                                                                                                                                                                                       |
| Electric Brakes with Breakaway Kit                  | Electric Drum                                                                                                                                                                                                                                                                                                                                                                                                                                                                                                                                                                                                                                                                                                                                                                                                                                                                                                                                                                                                                                                                                                                                                                                                                                                                                                                                                                                                                                                                                                                                                                                                                                                                                                                                                                                                                                                                                                                                                                                                                                                                                                                  | Electric Drum        | Electric Drum                                                                                                                                                                                                                                                                                                                                                                                                                                                                                                                                                                                                                                                                                                                                                                                                                                                                                                                                                                                                                                                                                                                                                                                                                                                                                                                                                                                                                                                                                                                                                                                                                                                                                                                                                                                                                                                                                                                                                                                                                                                                                                                  |
| Radial Tire Size                                    | ST205/75R15                                                                                                                                                                                                                                                                                                                                                                                                                                                                                                                                                                                                                                                                                                                                                                                                                                                                                                                                                                                                                                                                                                                                                                                                                                                                                                                                                                                                                                                                                                                                                                                                                                                                                                                                                                                                                                                                                                                                                                                                                                                                                                                    | ST225/75R15          | ST225/75R15                                                                                                                                                                                                                                                                                                                                                                                                                                                                                                                                                                                                                                                                                                                                                                                                                                                                                                                                                                                                                                                                                                                                                                                                                                                                                                                                                                                                                                                                                                                                                                                                                                                                                                                                                                                                                                                                                                                                                                                                                                                                                                                    |
| Tire Load Range                                     | D                                                                                                                                                                                                                                                                                                                                                                                                                                                                                                                                                                                                                                                                                                                                                                                                                                                                                                                                                                                                                                                                                                                                                                                                                                                                                                                                                                                                                                                                                                                                                                                                                                                                                                                                                                                                                                                                                                                                                                                                                                                                                                                              | E                    | E                                                                                                                                                                                                                                                                                                                                                                                                                                                                                                                                                                                                                                                                                                                                                                                                                                                                                                                                                                                                                                                                                                                                                                                                                                                                                                                                                                                                                                                                                                                                                                                                                                                                                                                                                                                                                                                                                                                                                                                                                                                                                                                              |
| Hitch Ball Size                                     | 2-5/16"                                                                                                                                                                                                                                                                                                                                                                                                                                                                                                                                                                                                                                                                                                                                                                                                                                                                                                                                                                                                                                                                                                                                                                                                                                                                                                                                                                                                                                                                                                                                                                                                                                                                                                                                                                                                                                                                                                                                                                                                                                                                                                                        | 2-5/16"              | 2-5/16"                                                                                                                                                                                                                                                                                                                                                                                                                                                                                                                                                                                                                                                                                                                                                                                                                                                                                                                                                                                                                                                                                                                                                                                                                                                                                                                                                                                                                                                                                                                                                                                                                                                                                                                                                                                                                                                                                                                                                                                                                                                                                                                        |
| Hitch Height to Top of Ball                         | 18"                                                                                                                                                                                                                                                                                                                                                                                                                                                                                                                                                                                                                                                                                                                                                                                                                                                                                                                                                                                                                                                                                                                                                                                                                                                                                                                                                                                                                                                                                                                                                                                                                                                                                                                                                                                                                                                                                                                                                                                                                                                                                                                            | 18"                  | 18"                                                                                                                                                                                                                                                                                                                                                                                                                                                                                                                                                                                                                                                                                                                                                                                                                                                                                                                                                                                                                                                                                                                                                                                                                                                                                                                                                                                                                                                                                                                                                                                                                                                                                                                                                                                                                                                                                                                                                                                                                                                                                                                            |
| Hitch Weight (% of Curb Weight)                     | 10% to 15%                                                                                                                                                                                                                                                                                                                                                                                                                                                                                                                                                                                                                                                                                                                                                                                                                                                                                                                                                                                                                                                                                                                                                                                                                                                                                                                                                                                                                                                                                                                                                                                                                                                                                                                                                                                                                                                                                                                                                                                                                                                                                                                     | 10% to 15%           | 10% to 15%                                                                                                                                                                                                                                                                                                                                                                                                                                                                                                                                                                                                                                                                                                                                                                                                                                                                                                                                                                                                                                                                                                                                                                                                                                                                                                                                                                                                                                                                                                                                                                                                                                                                                                                                                                                                                                                                                                                                                                                                                                                                                                                     |
| GVWR                                                | 7,000 lbs.                                                                                                                                                                                                                                                                                                                                                                                                                                                                                                                                                                                                                                                                                                                                                                                                                                                                                                                                                                                                                                                                                                                                                                                                                                                                                                                                                                                                                                                                                                                                                                                                                                                                                                                                                                                                                                                                                                                                                                                                                                                                                                                     | 9,990 lbs.           | 9,990 lbs.                                                                                                                                                                                                                                                                                                                                                                                                                                                                                                                                                                                                                                                                                                                                                                                                                                                                                                                                                                                                                                                                                                                                                                                                                                                                                                                                                                                                                                                                                                                                                                                                                                                                                                                                                                                                                                                                                                                                                                                                                                                                                                                     |
| Curb Weight (Approximate)                           | 3,140 lbs.                                                                                                                                                                                                                                                                                                                                                                                                                                                                                                                                                                                                                                                                                                                                                                                                                                                                                                                                                                                                                                                                                                                                                                                                                                                                                                                                                                                                                                                                                                                                                                                                                                                                                                                                                                                                                                                                                                                                                                                                                                                                                                                     | 3,190 lbs.           | 3,890 lbs.                                                                                                                                                                                                                                                                                                                                                                                                                                                                                                                                                                                                                                                                                                                                                                                                                                                                                                                                                                                                                                                                                                                                                                                                                                                                                                                                                                                                                                                                                                                                                                                                                                                                                                                                                                                                                                                                                                                                                                                                                                                                                                                     |
| Payload Capacity (Approximate)                      | 3,860 lbs.                                                                                                                                                                                                                                                                                                                                                                                                                                                                                                                                                                                                                                                                                                                                                                                                                                                                                                                                                                                                                                                                                                                                                                                                                                                                                                                                                                                                                                                                                                                                                                                                                                                                                                                                                                                                                                                                                                                                                                                                                                                                                                                     | 6,800 lbs.           | 6,100 lbs.                                                                                                                                                                                                                                                                                                                                                                                                                                                                                                                                                                                                                                                                                                                                                                                                                                                                                                                                                                                                                                                                                                                                                                                                                                                                                                                                                                                                                                                                                                                                                                                                                                                                                                                                                                                                                                                                                                                                                                                                                                                                                                                     |
| Flush Lock Side Door Width                          | 36"                                                                                                                                                                                                                                                                                                                                                                                                                                                                                                                                                                                                                                                                                                                                                                                                                                                                                                                                                                                                                                                                                                                                                                                                                                                                                                                                                                                                                                                                                                                                                                                                                                                                                                                                                                                                                                                                                                                                                                                                                                                                                                                            | 36"                  | 36"                                                                                                                                                                                                                                                                                                                                                                                                                                                                                                                                                                                                                                                                                                                                                                                                                                                                                                                                                                                                                                                                                                                                                                                                                                                                                                                                                                                                                                                                                                                                                                                                                                                                                                                                                                                                                                                                                                                                                                                                                                                                                                                            |
| Front Ramp Door Opening - Width x Height            | 66" x 78"                                                                                                                                                                                                                                                                                                                                                                                                                                                                                                                                                                                                                                                                                                                                                                                                                                                                                                                                                                                                                                                                                                                                                                                                                                                                                                                                                                                                                                                                                                                                                                                                                                                                                                                                                                                                                                                                                                                                                                                                                                                                                                                      | 66" x 78"            | 66" x 78"                                                                                                                                                                                                                                                                                                                                                                                                                                                                                                                                                                                                                                                                                                                                                                                                                                                                                                                                                                                                                                                                                                                                                                                                                                                                                                                                                                                                                                                                                                                                                                                                                                                                                                                                                                                                                                                                                                                                                                                                                                                                                                                      |
| Rear Ramp Door Opening - Width x Height             | 94" x 82"                                                                                                                                                                                                                                                                                                                                                                                                                                                                                                                                                                                                                                                                                                                                                                                                                                                                                                                                                                                                                                                                                                                                                                                                                                                                                                                                                                                                                                                                                                                                                                                                                                                                                                                                                                                                                                                                                                                                                                                                                                                                                                                      | 94" x 82"            | 94" x 82"                                                                                                                                                                                                                                                                                                                                                                                                                                                                                                                                                                                                                                                                                                                                                                                                                                                                                                                                                                                                                                                                                                                                                                                                                                                                                                                                                                                                                                                                                                                                                                                                                                                                                                                                                                                                                                                                                                                                                                                                                                                                                                                      |
| Beavertail Length                                   | 48"                                                                                                                                                                                                                                                                                                                                                                                                                                                                                                                                                                                                                                                                                                                                                                                                                                                                                                                                                                                                                                                                                                                                                                                                                                                                                                                                                                                                                                                                                                                                                                                                                                                                                                                                                                                                                                                                                                                                                                                                                                                                                                                            | 48"                  | 48"                                                                                                                                                                                                                                                                                                                                                                                                                                                                                                                                                                                                                                                                                                                                                                                                                                                                                                                                                                                                                                                                                                                                                                                                                                                                                                                                                                                                                                                                                                                                                                                                                                                                                                                                                                                                                                                                                                                                                                                                                                                                                                                            |
| 12v Male Connection                                 | 7-way                                                                                                                                                                                                                                                                                                                                                                                                                                                                                                                                                                                                                                                                                                                                                                                                                                                                                                                                                                                                                                                                                                                                                                                                                                                                                                                                                                                                                                                                                                                                                                                                                                                                                                                                                                                                                                                                                                                                                                                                                                                                                                                          | 7-way                | 7-way                                                                                                                                                                                                                                                                                                                                                                                                                                                                                                                                                                                                                                                                                                                                                                                                                                                                                                                                                                                                                                                                                                                                                                                                                                                                                                                                                                                                                                                                                                                                                                                                                                                                                                                                                                                                                                                                                                                                                                                                                                                                                                                          |
|                                                     |                                                                                                                                                                                                                                                                                                                                                                                                                                                                                                                                                                                                                                                                                                                                                                                                                                                                                                                                                                                                                                                                                                                                                                                                                                                                                                                                                                                                                                                                                                                                                                                                                                                                                                                                                                                                                                                                                                                                                                                                                                                                                                                                |                      |                                                                                                                                                                                                                                                                                                                                                                                                                                                                                                                                                                                                                                                                                                                                                                                                                                                                                                                                                                                                                                                                                                                                                                                                                                                                                                                                                                                                                                                                                                                                                                                                                                                                                                                                                                                                                                                                                                                                                                                                                                                                                                                                |